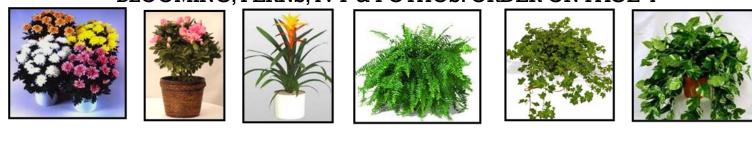

#### BLOOMING, FERNS, IVY & POTHOS: ORDER ON PAGE 4

| LOW PLANTS           | COLOR/TYPE                     | *Discount<br>Price | Standard<br>Price | Quantity | Total |
|----------------------|--------------------------------|--------------------|-------------------|----------|-------|
| GROUND<br>COVERAGE   | Ferns Ivy<br>Pothos            | \$38.00            | \$45.00           |          |       |
| MUMS                 | Yellow White<br>Seasonal Color | \$32.00            | \$38.00           |          |       |
| BROOMELIADS          | Red Orange Yellow              | \$38.00            | \$45.00           |          |       |
| AZALEAS              | Red White Pink                 | \$38.00            | \$45.00           |          |       |
| SEASONAL<br>BLOOMING | Available Upon Request         | Please<br>Call     |                   |          |       |